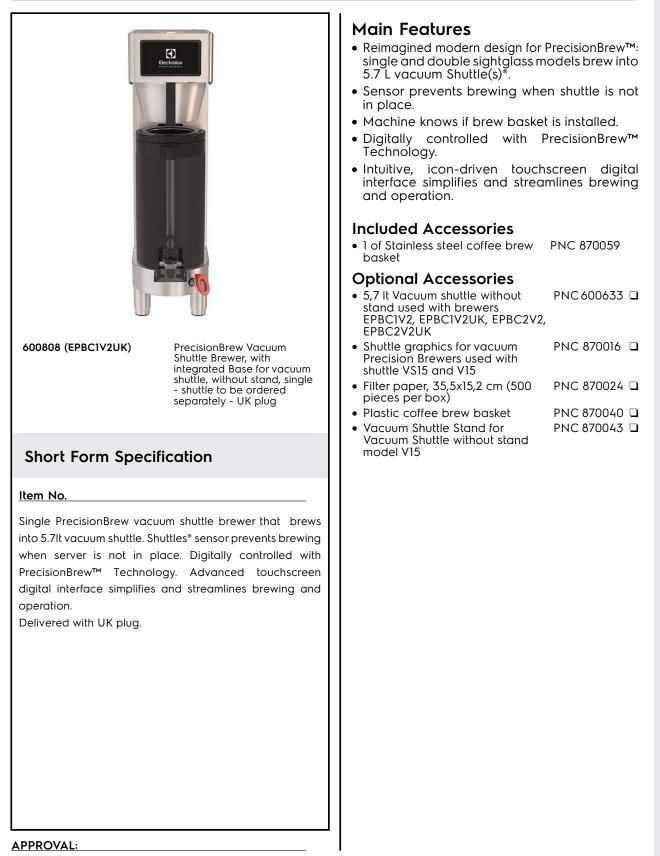

**Coffee System** PrecisionBrew, single with integrated base for vacuum shuttle with UK plug

| ITEM #  | - |
|---------|---|
| MODEL # | - |
| NAME #  | _ |
| SIS #   | - |
| AIA #   | - |