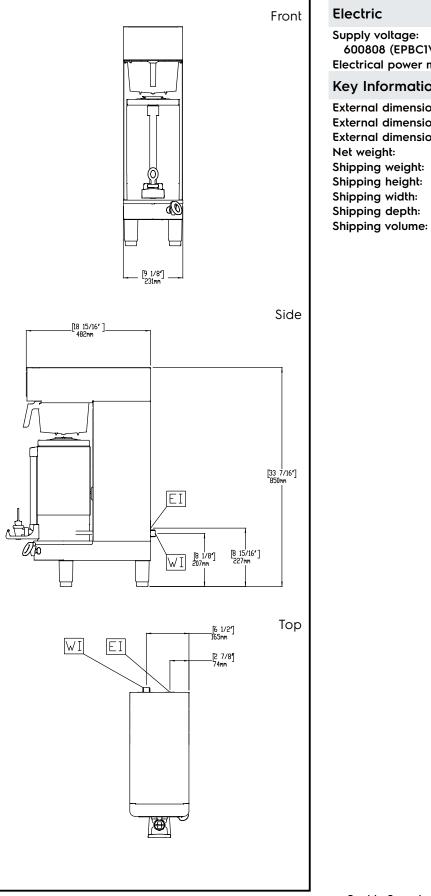

## Coffee System PrecisionBrew, single with integrated base for vacuum shuttle with UK plug

| Supply voltage:<br>600808 (EPBC1V2UK)<br>Electrical power max.: | 230 V/1N ph/50/60 Hz<br>2.3 kW |
|-----------------------------------------------------------------|--------------------------------|
| Key Information:                                                |                                |
| External dimensions, Width:                                     | 312 mm                         |
| External dimensions, Depth:                                     | 486 mm                         |
| External dimensions, Height:                                    | 889 mm                         |
| Net weight:                                                     | 18 kg                          |
| Shipping weight:                                                | 25 kg                          |
| Shipping height:                                                | 886 mm                         |
| Shipping width:                                                 | 359 mm                         |
| Shipping depth:                                                 | 654 mm                         |
| <b>A 1 1</b>                                                    | 0.01 3                         |

0.21 m³

Coffee System PrecisionBrew, single with integrated base for vacuum shuttle with UK plug The company reserves the right to make modifications to the products without prior notice. All information correct at time of printing.